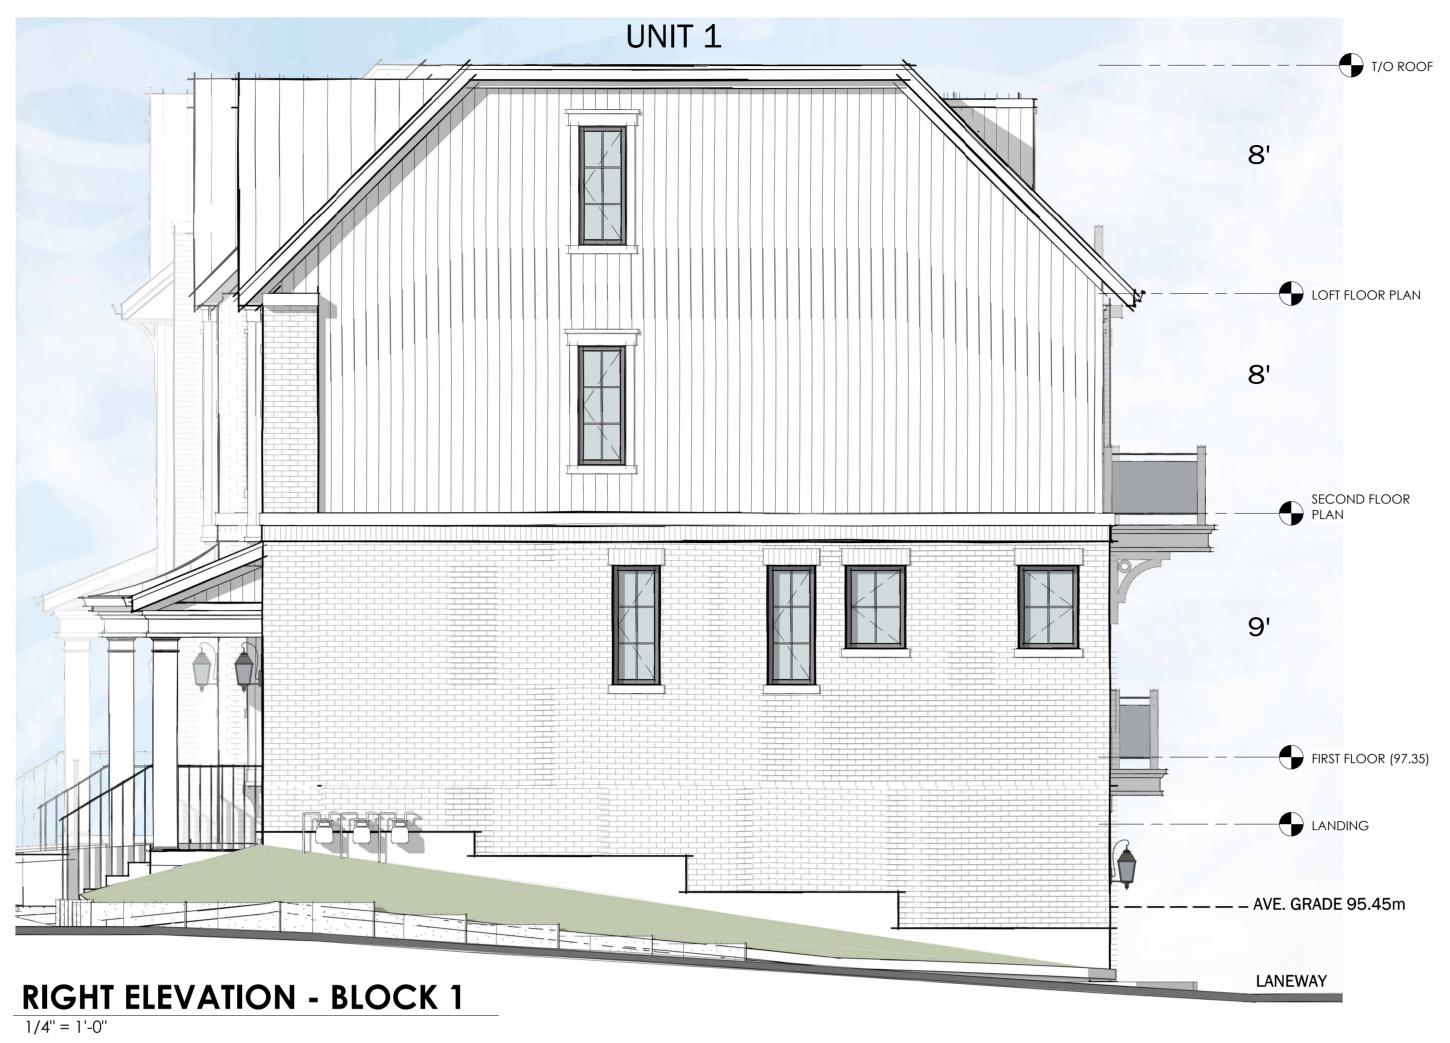

**LEFT ELEVATION - BLOCK 1** 1/4" = 1'-0"

| ISSUED FOR                                                                                                                                                                                                                                                                                         |
|----------------------------------------------------------------------------------------------------------------------------------------------------------------------------------------------------------------------------------------------------------------------------------------------------|
| SITE PLAN                                                                                                                                                                                                                                                                                          |
| <u>APPROVAL</u>                                                                                                                                                                                                                                                                                    |
|                                                                                                                                                                                                                                                                                                    |
|                                                                                                                                                                                                                                                                                                    |
|                                                                                                                                                                                                                                                                                                    |
|                                                                                                                                                                                                                                                                                                    |
|                                                                                                                                                                                                                                                                                                    |
|                                                                                                                                                                                                                                                                                                    |
|                                                                                                                                                                                                                                                                                                    |
|                                                                                                                                                                                                                                                                                                    |
| DISCLAIMER:                                                                                                                                                                                                                                                                                        |
| : RENDERINGS/FLOORPLANS ARE ARTISTS<br>CONCEPTIONS. ALL FLOOR PLANS ARE APPROXIMATE<br>DIMENSIONS. ACTUAL USABLE FLOOR SPACE MAY<br>VARY FROM THE STATED FLOOR AREA. ALL PLANS MAY                                                                                                                 |
| BE SUBJECT TO MIRRORING. DESIGN TO BE CONFIRMED<br>WITH ACTUAL ZONING BY-LAW FOR SUBJECT LOTS ONCE<br>AN ACTUAL PARCEL AND MUNICIPALITY HAS BEEN<br>CONFIRMED BY THE CLIENT                                                                                                                        |
| ALL CONTRACTORS AND/OR TRADES SHALL VERIFY ALL DIMENSIONS,<br>NOTES, SITE AND REPORT ANY DISCREPANCIES PRIOR TO<br>COMMENCEMENT OF THE WORK. THIS DRAWING NOT TO BE SCALED, ALL<br>DRAWINGS, PRINTS AND RELATED DOCUMENTS ARE THE PROPERTY OF<br>THE ADOLUTECT AND MUST BE DETUDIED UPON RECULEST. |
| THE ARCHITECT AND MUST BE RETURNED UPON REQUEST.      REPRODUCTION OF DRAWINGS AND RELATED DOCUMENTS IN PART OR IN      WHOLE IS STRICTLY FORBIDDEN WITHOUT WRITTEN CONSENT.      DRAWINGS TO BE FOR THE PURPOSE FOR WHICH THEY ARE ISSUED.      No.    DATE:      DESCRIPTION:    BY:             |
| 1      07.18.24      CONCEPT      EH        2      08.12.24      CONCEPT      AM        3      09.10.24      ISSUED FOR PRE-CON      AM        4      12.19.24      CONCEPT R1      AM                                                                                                             |
| 5  01.09.25  CONCEPT R2  AM    6  02.11.25  ISSUED FOR SITE PLAN APPROVAL  AM                                                                                                                                                                                                                      |
| COMMISSION: 2021-226                                                                                                                                                                                                                                                                               |
| VILLAGE ON THE<br>TWELVE (STAGE V-B)                                                                                                                                                                                                                                                               |
| BLACK WALNUT COMMON,<br>ST. CATHARINES,<br>ONTARIO, CANADA                                                                                                                                                                                                                                         |
|                                                                                                                                                                                                                                                                                                    |
|                                                                                                                                                                                                                                                                                                    |
|                                                                                                                                                                                                                                                                                                    |
| A · C · K                                                                                                                                                                                                                                                                                          |
| architects<br>studio inc.                                                                                                                                                                                                                                                                          |
| Architectural Office:<br>290 Glendale Ave. St.Catharines, ON, L2T 2L3<br>905 984 5545                                                                                                                                                                                                              |
| SHEET TITLE:                                                                                                                                                                                                                                                                                       |
| SIDE ELEVATIONS -<br>BLOCK 1                                                                                                                                                                                                                                                                       |
|                                                                                                                                                                                                                                                                                                    |
| DRAWN BY: AM DRAWING NO.:<br>CHECKED BY: MDA<br>DATE ISSUED: 02.11.25 A-1.6                                                                                                                                                                                                                        |
| DATE ISSUED:      02.11.25        PROJECT No.:      2021-226                                                                                                                                                                                                                                       |