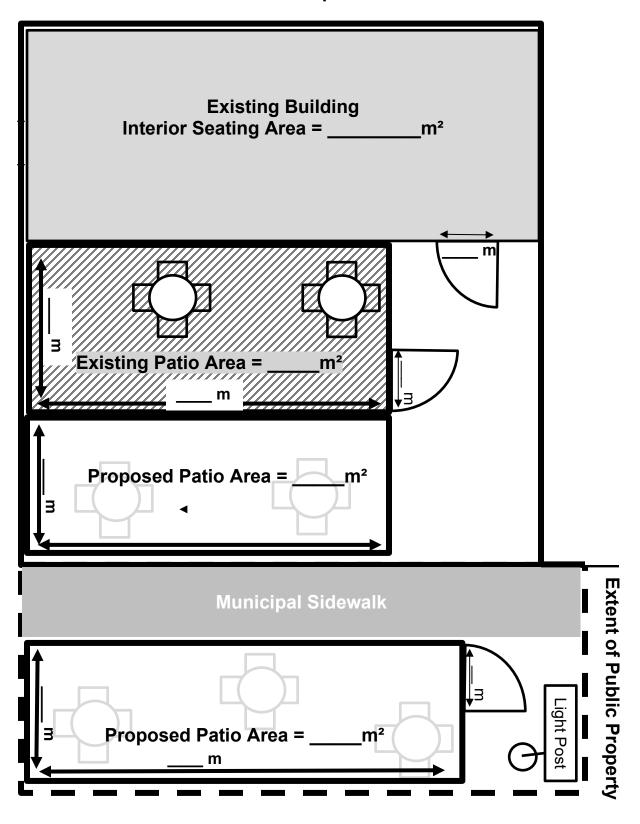

## **Temporary Outdoor Patio Site Plan Checklist**

| Drawings to scale, with dimensions in metric units                       |
|--------------------------------------------------------------------------|
| Municipal address included, all streets labelled                         |
| Location of property boundaries identified                               |
| All existing and proposed structures shown                               |
| Size of proposed outdoor seating area and capacity identified            |
| Location of any obstructions within or adjacent to the patio (i.e. trees |
| fire hydrants, lamp-posts) indicated                                     |
| Location of any patio and building entrances and their widths (i.e.      |
| doors, gates) indicated                                                  |
| Accessible pathway (sidewalk, entrance access) identified. If any        |
| fencing or barriers are proposed, identify the proposed location, type   |
| of barrier and height of barrier.                                        |
| Location of tables and seating indicated.                                |
| Location of any fire department connection indicated                     |

## **Example Plan**